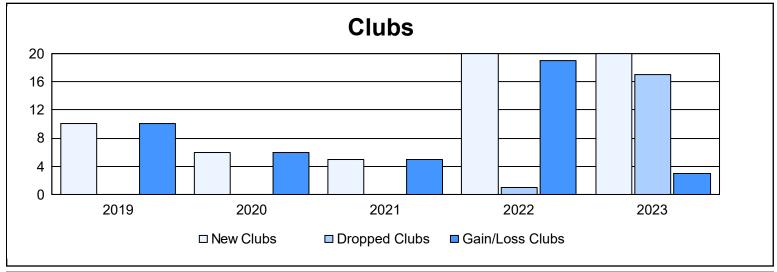

District 325 J As of June 2023 Cumulative

| Year      | New<br>Clubs | Dropped<br>Clubs | Gain/<br>Loss<br>Clubs | New<br>Members | Charter<br>Members | Reinstate<br>Members | Transfer<br>Members | Total<br>Member<br>Added | Total<br>Members<br>Dropped | Gain/<br>Loss<br>Members |
|-----------|--------------|------------------|------------------------|----------------|--------------------|----------------------|---------------------|--------------------------|-----------------------------|--------------------------|
| 2018-2019 | 10           | 0                | 10                     | 131            | 245                | 8                    | 1                   | 385                      | 206                         | 179                      |
| 2019-2020 | 6            | 0                | 6                      | 87             | 131                | 2                    | 0                   | 220                      | 275                         | -55                      |
| 2020-2021 | 5            | 0                | 5                      | 177            | 161                | 8                    | 4                   | 350                      | 255                         | 95                       |
| 2021-2022 | 20           | 1                | 19                     | 331            | 443                | 8                    | 3                   | 785                      | 402                         | 383                      |
| 2022-2023 | 20           | 17               | 3                      | 237            | 534                | 27                   | 3                   | 801                      | 674                         | 127                      |
| Average   | 12           | 4                | 9                      | 193            | 303                | 11                   | 2                   | 508                      | 362                         | 146                      |