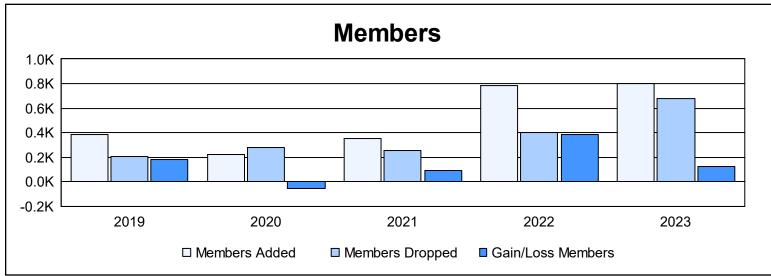

District 325 J As of June 2023 Cumulative

| Year      | New<br>Clubs | Dropped<br>Clubs | Gain/<br>Loss<br>Clubs | New<br>Members | Charter<br>Members | Reinstate<br>Members | Transfer<br>Members | Total<br>Member<br>Added | Total<br>Members<br>Dropped | Gain/<br>Loss<br>Members |
|-----------|--------------|------------------|------------------------|----------------|--------------------|----------------------|---------------------|--------------------------|-----------------------------|--------------------------|
| 2018-2019 | 10           | 0                | 10                     | 131            | 245                | 8                    | 1                   | 385                      | 206                         | 179                      |
| 2019-2020 | 6            | 0                | 6                      | 87             | 131                | 2                    | 0                   | 220                      | 275                         | -55                      |
| 2020-2021 | 5            | 0                | 5                      | 177            | 161                | 8                    | 4                   | 350                      | 255                         | 95                       |
| 2021-2022 | 20           | 1                | 19                     | 331            | 443                | 8                    | 3                   | 785                      | 402                         | 383                      |
| 2022-2023 | 20           | 17               | 3                      | 237            | 534                | 27                   | 3                   | 801                      | 674                         | 127                      |
| Average   | 12           | 4                | 9                      | 193            | 303                | 11                   | 2                   | 508                      | 362                         | 146                      |